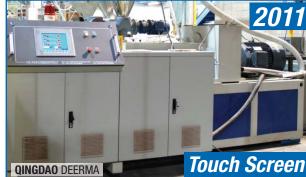

### **EXTRUDERS**

MILACRO

(4) CINCINNATI MILACRON Model Pinnacle E65 Twin Screw Extruders with 65MM screw dia. s/n A0200021, A0200022, A0200030, A0200035 (as new as 2005)
(2) QINGDAO DEERMA Twin Screw Extruders with 65MM screw dia., s/n na (as new as 2011)
(2) AKRON MILACRON S-PAK 175T co-extruder s/n X44A0100006
DAVIS STANDARD Model DS-25 Mark V Extruder with 2.5" screw dia. s/n L1607
DELTAPLAST DVH50:200:24 co-extruder s/n W0 540.02.03
DELTAPLAST D65.250.24 Single Screw Extruders with 65MM screw dia. s/n W0.166.2.87
DELTAPLAST D65.250.30 Single Screw Extruders with 65MM screw dia. s/n W0.247.02.89
DANSON Model 35T-24V Extruder with 3.5" dia. Screw s/n na