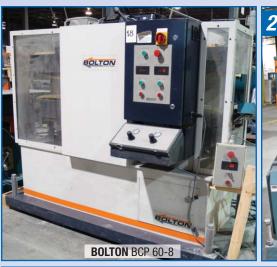

### **PULLERS**

**BOLTON** BCP 60-8 puller s/n 20103 (3) **CDS** CCH 60-8 pullers s/n 290401, 490301, 610401 **CDS** CBH 36-6 M puller s/n 270303

**CDS** CBH 36-8 M puller s/n 210403