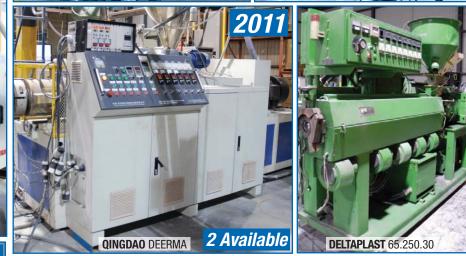

### **EXTRUDERS**

MILACRO

(4) CINCINNATI MILACRON Model Pinnacle E65 Twin Screw Extruders with 65MM screw dia. s/n A0200021, A0200022, A0200030, A0200035 (as new as 2005)
(2) QINGDAO DEERMA Twin Screw Extruders with 65MM screw dia., s/n na (as new as 2011)
(2) AKRON MILACRON S-PAK 175T co-extruder s/n X44A0100006
DAVIS STANDARD Model DS-25 Mark V Extruder with 2.5" screw dia. s/n L1607
DELTAPLAST DVH50:200:24 co-extruder s/n W0 540.02.03
DELTAPLAST D65.250.24 Single Screw Extruders with 65MM screw dia. s/n W0.166.2.87
DELTAPLAST D65.250.30 Single Screw Extruders with 65MM screw dia. s/n W0.247.02.89
DANSON Model 35T-24V Extruder with 3.5" dia. Screw s/n na