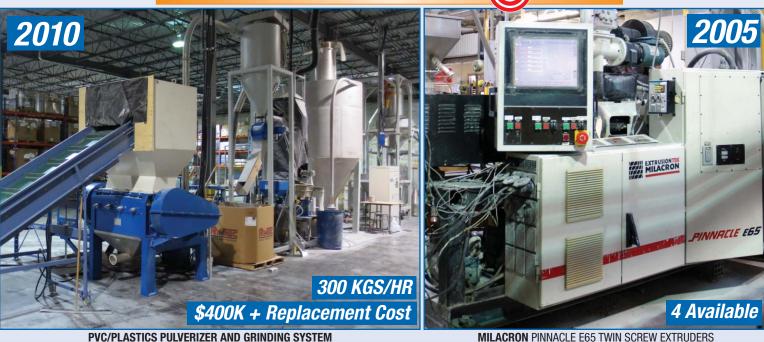

# **PVC/PLASTICS PULVERIZER AND GRINDING SYSTEM**

#### COMPLETE 2010 PVC OR PLASTICS RECYCLING AND GRINDING SYSTEM

with up to 300 kgs per hour capacity consisting of SIEMENS PLC touch screen control, 75hp grinder, 75hp pulverizer, 30hp mixer, vibrating screen / separator, vacuum filter and load system, PLC measuring and weigh stations, silos, motorized conveyors, hoists, bag load station, blowers, valves, pumps, framework, electrical controls etc. (very low hours)