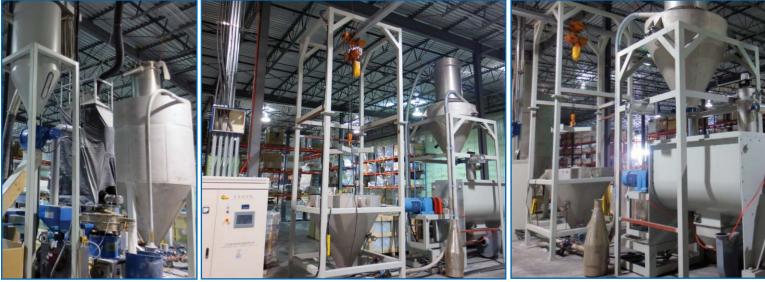

#### COMPLETE 2010 PVC OR PLASTICS RECYCLING AND GRINDING SYSTEM

with up to 300 kgs per hour capacity consisting of SIEMENS PLC touch screen control, 75hp grinder, 75hp pulverizer, 30hp mixer, vibrating screen / separator, vacuum filter and load system, PLC measuring and weigh stations, silos, motorized conveyors, hoists, bag load station, blowers, valves, pumps, framework, electrical controls etc. (very low hours)