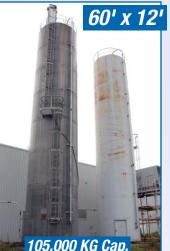

### **STORAGE SILOS**

**SCHULD** 45-40-12-59 steel storage silo 60ft H x 12ft Dia. with 105,000 kg capacity s/n 8177-1 Manufacture unknown aluminum storage silo 60ft H x 12ft dia. with 105,000 kg capacity s/n na