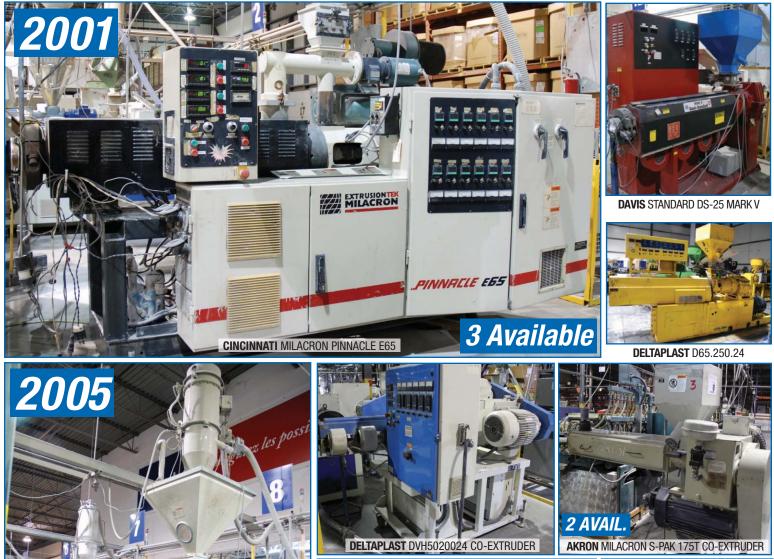

# **WELL MAINTAINED EXTRUDERS & CO-EXTRUDERS**

### **EXTRUDERS**

MILACRO

(4) CINCINNATI MILACRON Model Pinnacle E65 Twin Screw Extruders with 65MM screw dia. s/n A0200021, A0200022, A0200030, A0200035 (as new as 2005)
(2) QINGDAO DEERMA Twin Screw Extruders with 65MM screw dia., s/n na (as new as 2011)
(2) AKRON MILACRON S-PAK 175T co-extruder s/n X44A0100006
DAVIS STANDARD Model DS-25 Mark V Extruder with 2.5" screw dia. s/n L1607
DELTAPLAST DVH50:200:24 co-extruder s/n W0 540.02.03
DELTAPLAST D65.250.24 Single Screw Extruders with 65MM screw dia. s/n W0.166.2.87
DELTAPLAST D65.250.30 Single Screw Extruders with 65MM screw dia. s/n W0.247.02.89
DANSON Model 35T-24V Extruder with 3.5" dia. Screw s/n na

**CINCINNATI** MILACRON PINNACLE E65