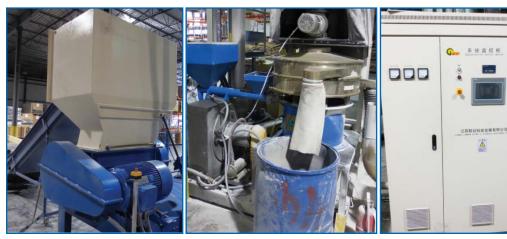

# **PVC/PLASTICS PULVERIZER AND GRINDING SYSTEM**

#### COMPLETE 2010 PVC OR PLASTICS RECYCLING AND GRINDING SYSTEM

with up to 300 kgs per hour capacity consisting of SIEMENS PLC touch screen control, 75hp grinder, 75hp pulverizer, 30hp mixer, vibrating screen / separator, vacuum filter and load system, PLC measuring and weigh stations, silos, motorized conveyors, hoists, bag load station, blowers, valves, pumps, framework, electrical controls etc. (very low hours)