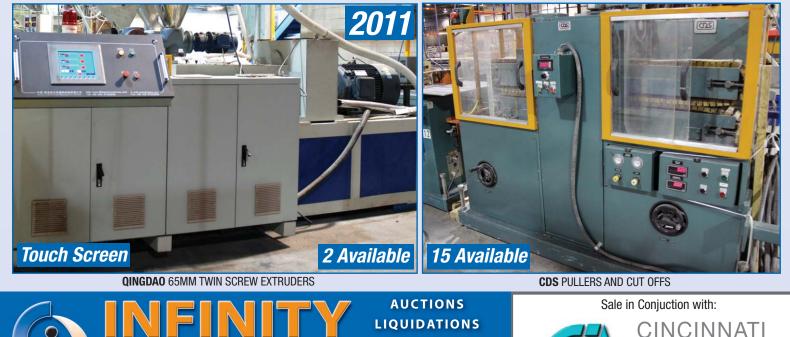

### **EXTRUDERS**

MILACRO

(4) CINCINNATI MILACRON Model Pinnacle E65 Twin Screw Extruders with 65MM screw dia. s/n A0200021, A0200022, A0200030, A0200035 (as new as 2005)
(2) QINGDAO DEERMA Twin Screw Extruders with 65MM screw dia., s/n na (as new as 2011)
(2) AKRON MILACRON S-PAK 175T co-extruder s/n X44A0100006
DAVIS STANDARD Model DS-25 Mark V Extruder with 2.5" screw dia. s/n L1607
DELTAPLAST DVH50:200:24 co-extruder s/n W0 540.02.03
DELTAPLAST D65.250.24 Single Screw Extruders with 65MM screw dia. s/n W0.166.2.87
DELTAPLAST D65.250.30 Single Screw Extruders with 65MM screw dia. s/n W0.247.02.89
DANSON Model 35T-24V Extruder with 3.5" dia. Screw s/n na

### **PULLERS**

**BOLTON** BCP 60-8 puller s/n 20103 (3) **CDS** CCH 60-8 pullers s/n 290401, 490301, 610401 **CDS** CBH 36-6 M puller s/n 270303

**CDS** CBH 36-8 M puller s/n 210403