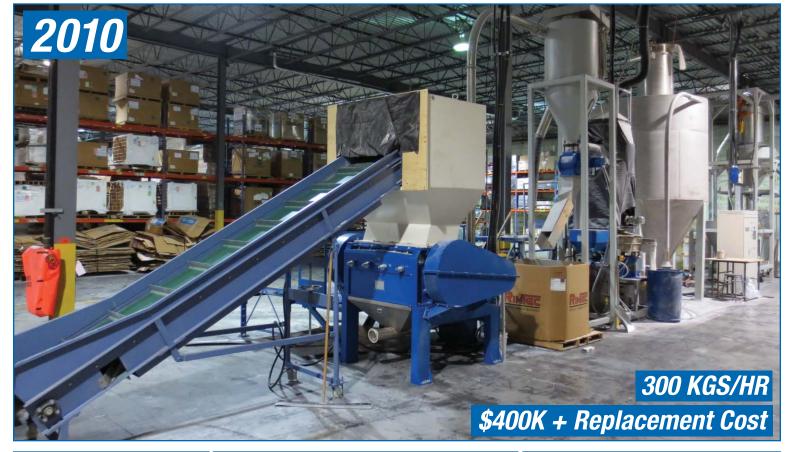

# **PVC/PLASTICS PULVERIZER AND GRINDING SYSTEM**

#### COMPLETE 2010 PVC OR PLASTICS RECYCLING AND GRINDING SYSTEM

with up to 300 kgs per hour capacity consisting of SIEMENS PLC touch screen control, 75hp grinder, 75hp pulverizer, 30hp mixer, vibrating screen / separator, vacuum filter and load system, PLC measuring and weigh stations, silos, motorized conveyors, hoists, bag load station, blowers, valves, pumps, framework, electrical controls etc. (very low hours)