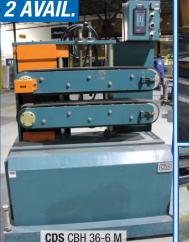

### **PULLERS**

**BOLTON** BCP 60-8 puller s/n 20103 (3) **CDS** CCH 60-8 pullers s/n 290401, 490301, 610401 **CDS** CBH 36-6 M puller s/n 270303

**CDS** CBH 36-8 M puller s/n 210403