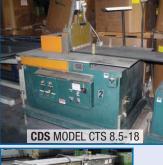

### SAWS

**CDS** CTS 6.5-13 cut off saw s/n 740401 **CDS** CTS 8.5-18 cut off saw s/n 070400 **BOLTON** BTS-6 cut off saw s/n na